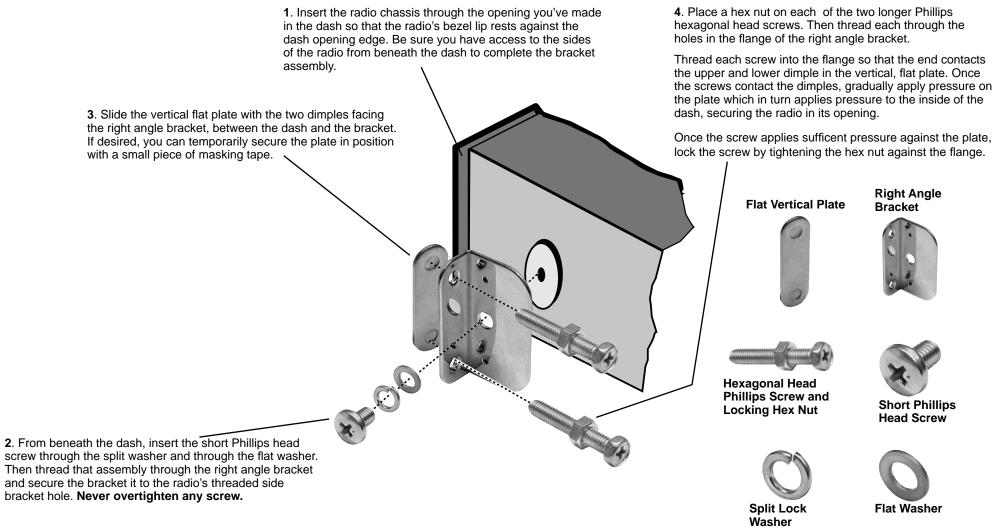

Printed in China N 2005-525

**Right Angle** Bracket

**Short Phillips** Head Screw